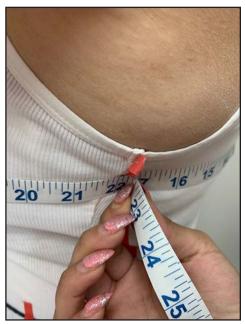

These two images show how to measure one's front and back bust measurement in one operation. Place the '0' point at one side seam, and take the front . back readings at the opposite side seam.