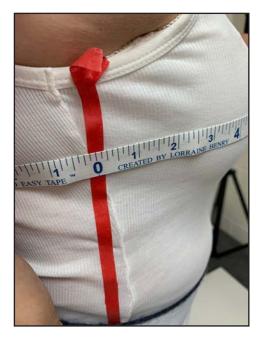

These two images show how to measure one's front and back bust measurement in one operation. Place the '0' point at one side seam, and take the front . back readings at the opposite side seam.