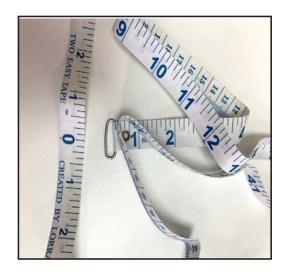

# MEASURING MADE EASY MEASURING TAPE SET BY LORRAINE HENRY

COCHENILLE FACT SHEET

SAMPLE IMAGES

Example of the two measuring tapes, showing the '0' (zero point) of the Two Easy tape and the loop end of the Companion Inseam tape. The Companion tape slides onto the Two Easy tape and allows you to take inseam and crotch length measurements all at one time.